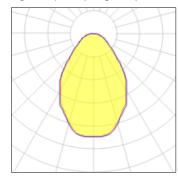

## Light output 1 (integrated)

| Lamp type          | LED      | CCT         | 4000 K |
|--------------------|----------|-------------|--------|
| Nominal lamp power | 6.9 W    | CRI         | 80     |
| Total flux         | 720 lm   | LOR         | 100%   |
| Luminous efficacy  | 104 lm/W | Total power | 6.9 W  |