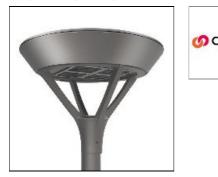

# PMM MESA PMM-SA2D-740-U-5NQ COOPER LIGHTING

Die-cast aluminum housing and door, Lumens packages ranging from 3,000 - 29,000 lumens, Choice of 13 high-efficiency, patented AccuLED Optics<sup>™</sup>, Base casting slip fits over a standard 3" O.D. tenon, Wall, single and dual-mount configurations available, 10kV/10vkA surge protection standard, LED fixture features a five-year warranty