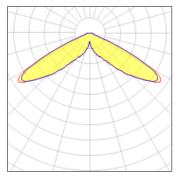

## Light output 1 (integrated)

| Lamp type          | LED      | CCT         | 4000 K |
|--------------------|----------|-------------|--------|
| Nominal lamp power | 129 W    | CRI         | 70     |
| Total flux         | 13801 lm | LOR         | 100%   |
| Luminous efficacy  | 107 lm/W | Total power | 129 W  |