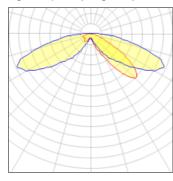

## Light output 1 (integrated)

| Lamp type          | LED     | CCT         | 3000 K |
|--------------------|---------|-------------|--------|
| Nominal lamp power | 31 W    | CRI         | 80     |
| Total flux         | 2913 lm | LOR         | 100%   |
| Luminous efficacy  | 94 lm/W | ULOR        | 3%     |
|                    |         | Total power | 31 W   |