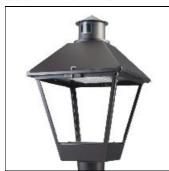

## Product data sheet

LXF/LXT LEXINGTON HID/LED LXF.LXT-PA1-30-830-U-T2U-A

COOPER LIGHTING

Aluminum housing, top, and base, Greater than 98% life at 60,000 hours ( $40^{\circ}$ C) (LED), Up to 140 lumens per watt, Lumen packages ranging from 2,000 – 11,000 lumens, Self-aligning pole-top fitter fits 2-3/8" and 3" O.D. tenons, Optional NEMA photocontrol receptacle, Five-year warranty (LED)

Mounting mode

Pole top mounted

Shape and measurements

Height: 10.00 in Diameter: 14.00 in

Adjustability

Fixed

Electric

System power: 31 W