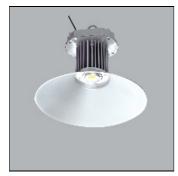

## Product data sheet

LED HIGH BAY HBL 200W 6500K HBL\_200T

MPE

- Led highbay - The lamp body has aluminum fins for heat dissipation - Driver is integrated inside the lamp - Size: 272x338mm - Voltage: 100-265VAC - Power: 200W - Power Factor (PF): >0.5 - Luminance: 20.000 lm - Color Temperature (CCT): 6000-6500K - RA >80 High Color Rendering Index - Beam angle: 120° - Chip LED: COB (Chip on Board) - Life Time: 30,000 hours - Instant Light: 0s - European Standard CE - RoHS