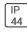

## Product data sheet

RADIANCE LED - 16W - SMARTSCAN - 4000K RAD16400

THORLUX LIGHTING







Ultra shallow bodied recessed luminaires suitable for lay-in to most suspended ceiling types. Designed to exclude dust, dirt and flies. Applications: offices, schools, retail.

## Light output 1



| I X LED            |  |
|--------------------|--|
| Nominal lamp power |  |
| Lamp flux          |  |
| Luminous efficacy  |  |
| CCT                |  |
| CRI                |  |

| 16 W     | LOR         | 100%    |
|----------|-------------|---------|
| 2335 lm  | Total flux  | 2335 lm |
| 130 lm/W | Total power | 18 W    |
| 4000 K   |             |         |

Mounting mode

Ceiling recessed

Shape and measurements

Length: 23.46 in Width: 23.46 in Height: 2.20 in

Adjustability

Fixed

Electric

80

System power: 18 W

Protection

IP: 44