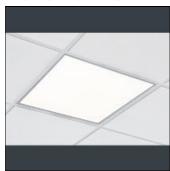

## Product data sheet

RADIANCE LED - 16W - SMARTSCAN - 4000K RAD16400

THORLUX LIGHTING

Ultra shallow bodied recessed luminaires suitable for lay-in to most suspended ceiling types. Designed to exclude dust, dirt and flies. Applications: offices, schools, retail.

Mounting mode

Ceiling recessed

Shape and measurements

Length: 23.46 in Width: 23.46 in Height: 2.20 in

Adjustability

Fixed

Electric

80