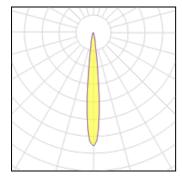

### Light output 1

| 3 x LED            |         |             |        |
|--------------------|---------|-------------|--------|
| Nominal lamp power | 2 W     | LOR         | 80%    |
| Lamp flux          | 310 lm  | Total flux  | 745 lm |
| Luminous efficacy  | 99 lm/W | Total power | 7.5 W  |
| CCT                | 4000 K  |             |        |
| CRI                | 80      |             |        |
|                    |         |             |        |