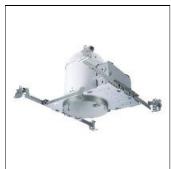

## Product data sheet

H5T SERIES H5T 5020P\_75PAR30-FL

COOPER LIGHTING

Got Nail!™ bar hangers, Pass-N-Thru™ tool-less shortening of bar hangers, Slide-N-Side™ wire traps, Quick Connect wiring connectors included in junction box, Thermally protected, Die-formed housing and plaster frame, Housing may be removed from plaster frame for junction box access