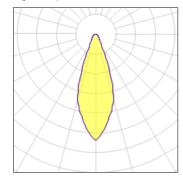

## Light output 1

| 1 x LED            |         |
|--------------------|---------|
| Nominal lamp power | 75 W    |
| Lamp flux          | 1100 lm |
| Luminous efficacy  | 15 lm/W |
| CCT                | 3000 K  |
| CRI                | 100     |

| LOR         | 95%     |
|-------------|---------|
| Total flux  | 1041 lm |
| Total power | 75 W    |
|             |         |

Mounting mode

Ceiling recessed

Shape and measurements

Height: 0.39 in Diameter: 4.56 in