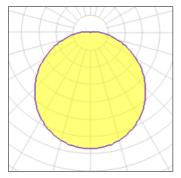

#### Light output 1 (integrated)

| Lamp type          | LED     | CCT         | 3114 K |
|--------------------|---------|-------------|--------|
| Nominal lamp power | 13 W    | CRI         | 80     |
| Total flux         | 1050 lm | LOR         | 100%   |
| Luminous efficacy  | 81 lm/W | ULOR        | 2%     |
|                    |         | Total power | 13 W   |