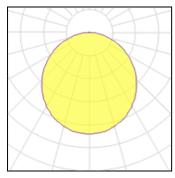

Light output 1

| 1 x LED            |          |             |         |
|--------------------|----------|-------------|---------|
| Nominal lamp power | 28 W     | LOR         | 100%    |
| Lamp flux          | 4130 lm  | Total flux  | 4130 lm |
| Luminous efficacy  | 133 lm/W | Total power | 31 W    |
| CCT                | 4000 K   |             |         |
| CRI                | 80       |             |         |
|                    |          |             |         |