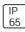

## Product data sheet

V-TAC 1000W LED FLOODLIGHT SMD SAMSUNG CHIP SLIM BLACK BODY 4000K 120LM/W 968

V-TAC







V-TAC 1000W LED Floodlight SMD SAMSUNG CHIP SLIM Black Body 4000K 120LM/W

## Light output 1



| 1 x LED            |        |
|--------------------|--------|
| Nominal lamp power | 100    |
| Lamp flux          | 120000 |
| Luminous efficacy  | 120 lm |
| CCT                | 400    |
| CRI                |        |

| 1000 W  | LOR         | 100%      |
|---------|-------------|-----------|
| 0000 lm | Total flux  | 120000 lm |
| 20 lm/W | Total power | 1000 W    |
| 4000 K  |             |           |
| 70      |             |           |

Mounting mode

Ceiling mounted

Shape and measurements

Length: 27.91 in Width: 27.91 in Height: 6.10 in

Adjustability

Cardanic

Electric

System power: 1000 W

Protection

IP: 65