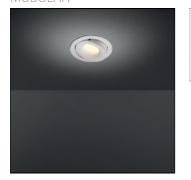

# Product data sheet

SMART CAKE 115 ADJUSTABLE LED GE 3000K FLOOD WHITE STRUC 12771609

MODULAR

Smart lighting family Smart Cake, Smart Lotis and Smart Kup form a new generation of spotlights which combine technical ingenuity with timeless design. This family's styling is based on our most popular designs. In concrete terms, the fittings consist of a module which can be combined with one of three trims to suit your requirements. The new spotlights can be combined with Smart Mask or Smart surface box to form the perfect solution for any interior. What you get is a LED module with a different finish. The light flows over the edges of the Smart Cake like its bigger sister.

### Mounting mode

Ceiling recessed

| 1 x LED            |         |             |        |
|--------------------|---------|-------------|--------|
| Nominal lamp power | 13.4 W  | LOR         | 79%    |
| Lamp flux          | 994 lm  | Total flux  | 786 lm |
| Luminous efficacy  | 59 lm/W | Total power | 13.4 W |
| CCT                | 3000 K  |             |        |
| CRI                | 90      |             |        |
|                    |         |             |        |
|                    |         |             |        |
|                    |         |             |        |
| 1 x LED            |         |             |        |
| Nominal lamp power | 6.2 W   | LOR         | 79%    |
| Lamp flux          | 576 lm  | Total flux  | 455 lm |
| Luminous efficacy  | 73 lm/W | Total power | 6.2 W  |
| ССТ                | 3000 K  |             |        |
| CRI                | 90      |             |        |
|                    |         |             |        |
|                    |         |             |        |
| 1 x LED            |         |             |        |
| Nominal lamp power | 9.2 W   | LOR         | 79%    |
| Lamp flux          | 773 lm  | Total flux  | 611 lm |
| Luminous efficacy  | 66 lm/W | Total power | 9.2 W  |
| CCT                | 3000 K  | rotal power | 5.2 🗤  |
| CRI                | 90      |             |        |
| 0111               | 50      |             |        |
|                    |         |             |        |

## Shape and measurements

Length: 4.53 in Width: 4.53 in Height: 0.20 in