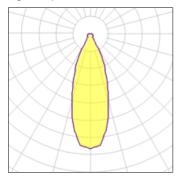

Light output 1

### Mounting mode

Ceiling recessed

| 1 x LED            |         |             |        |
|--------------------|---------|-------------|--------|
| Nominal lamp power | 13.4 W  | LOR         | 79%    |
| Lamp flux          | 994 lm  | Total flux  | 786 lm |
| Luminous efficacy  | 59 lm/W | Total power | 13.4 W |
| CCT                | 3000 K  |             |        |
| CRI                | 90      |             |        |
|                    |         |             |        |
|                    |         |             |        |
|                    |         |             |        |
| 1 x LED            |         |             |        |
| Nominal lamp power | 6.2 W   | LOR         | 79%    |
| Lamp flux          | 576 lm  | Total flux  | 455 lm |
| Luminous efficacy  | 73 lm/W | Total power | 6.2 W  |
| ССТ                | 3000 K  |             |        |
| CRI                | 90      |             |        |
|                    |         |             |        |
|                    |         |             |        |
| 1 x LED            |         |             |        |
| Nominal lamp power | 9.2 W   | LOR         | 79%    |
| Lamp flux          | 773 lm  | Total flux  | 611 lm |
| Luminous efficacy  | 66 lm/W | Total power | 9.2 W  |
| CCT                | 3000 K  | rotal power | 5.2 🗤  |
| CRI                | 90      |             |        |
| 0111               | 50      |             |        |
|                    |         |             |        |