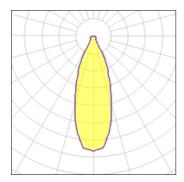

Light output 1

### Mounting mode

Ceiling recessed

| 1 x LED            |         |             |        |
|--------------------|---------|-------------|--------|
| Nominal lamp power | 13.4 W  | LOR         | 79%    |
| Lamp flux          | 994 lm  | Total flux  | 786 lm |
| Luminous efficacy  | 59 lm/W | Total power | 13.4 W |
| CCT                | 3000 K  |             |        |
| CRI                | 90      |             |        |
|                    |         |             |        |
|                    |         |             |        |
|                    |         |             |        |
| 1 x LED            |         |             |        |
| Nominal lamp power | 6.2 W   | LOR         | 79%    |
| Lamp flux          | 576 lm  | Total flux  | 455 lm |
| Luminous efficacy  | 73 lm/W | Total power | 6.2 W  |
| ССТ                | 3000 K  |             |        |
| CRI                | 90      |             |        |
|                    |         |             |        |
|                    |         |             |        |
| 1 x LED            |         |             |        |
| Nominal lamp power | 9.2 W   | LOR         | 79%    |
| Lamp flux          | 773 lm  | Total flux  | 611 lm |
| Luminous efficacy  | 66 lm/W | Total power | 9.2 W  |
| CCT                | 3000 K  | rotal power | 5.2 🗤  |
| CRI                | 90      |             |        |
| 0111               | 50      |             |        |
|                    |         |             |        |