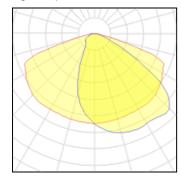

LOR 86%
Total flux 3188 lm
Total power 27 W

Mounting mode

Pole integrated

Shape and measurements

Height: 11.81 in Diameter: 22.05 in Weight: 15.3 kg Electric

System power: 27 W Appliance Class: I

Protection