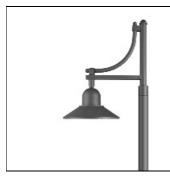

## Product data sheet

ASP530 [S60] IP66:LED-12/24W/4K 127-8253

WE-EF

IP66, Class I. IK10. Marine-grade die-cast aluminium alloy. 5CE superior corrosion protection including PCS hardware. Silicone rubber gaskets. Polycarbonate main lens. LED modules can be easily removed for updating. CAD-optimised optics for superior illumination and glare control. OLC® One LED Concept. Recommended mounting height 3,0-4,5 m, depending on lamp type selected. Brackets to be ordered separately.

LOR 86%
Total flux 3188 lm
Total power 27 W

Mounting mode

Pole integrated

Shape and measurements

Height: 11.81 in Diameter: 22.05 in Weight: 15.3 kg Electric

System power: 27 W Appliance Class: I

Protection