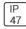

## Product data sheet

GWC GALLEON WALL LED GWC-SA2C-722-U-T4FT









Choice of 13 high-efficiency, patented AccuLED Optics™, Downward and inverted wall mounting configurations, Lumen packages range from 3,215 – 17,056 (34W – 129W), IP66 rated housing and LED light squares, Available in 2200K, 2700K, 3000K, 3500K, 4000K, 5000K or 5700K CCT, 0-10V dimming driver standard, Programmable Integrated Sensor, Sensor for on/off and bi-Level dimming and occupancy, Five-year warranty

## Light output 1 (integrated)



| Lamp type          | LED      | CCT         | 2200 K |
|--------------------|----------|-------------|--------|
| Nominal lamp power | 111 W    | CRI         | 70     |
| Total flux         | 10917 lm | LOR         | 100%   |
| Luminous efficacy  | 98 lm/W  | Total power | 111 W  |

Mounting mode

Pole top mounted

Shape and measurements

Height: 0.3