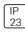

Length: 54.15 in Width: 4.09 in Height: 2.67 in

Adjustability

Fixed

Electric

System power: 109 W

Protection

IP: 23