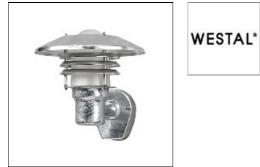

# Product data sheet

TELLUS E27 WALL UP 3000K 10W GALV 7701779

WESTAL

Wall luminaire E27 socket with radiant light image. Chromated and powder coated, blinded with ring glare protection. The back piece has two inputs and outputs and a quick-connect terminal block. Suitable for use in both private and public environments.