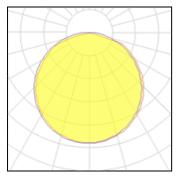

## Light output 1 (integrated)

| Lamp type          | LED     | CCT         | 3000 K |
|--------------------|---------|-------------|--------|
| Nominal lamp power | 10 W    | CRI         | 80     |
| Total flux         | 625 lm  | LOR         | 100%   |
| Luminous efficacy  | 62 lm/W | Total power | 10 W   |