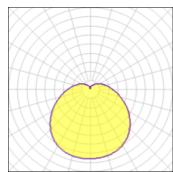

#### Light output 1 (integrated)

| Lamp type          | LED     | CCT         | 3000 K |
|--------------------|---------|-------------|--------|
| Nominal lamp power | 11 W    | CRI         | 80     |
| Total flux         | 769 lm  | LOR         | 100%   |
| Luminous efficacy  | 70 lm/W | ULOR        | 20%    |
|                    |         | Total power | 11 W   |

#### Light output 2 (integrated)

| Lamp type          | LED     | CCT         | 3000 K |
|--------------------|---------|-------------|--------|
| Nominal lamp power | 11 W    | CRI         | 80     |
| Total flux         | 769 lm  | LOR         | 100%   |
| Luminous efficacy  | 70 lm/W | ULOR        | 20%    |
|                    |         | Total power | 11 W   |

### Light output 3 (integrated)

| Lamp type          | LED     | CCT         | 3000 K |
|--------------------|---------|-------------|--------|
| Nominal lamp power | 11 W    | CRI         | 80     |
| Total flux         | 769 lm  | LOR         | 100%   |
| Luminous efficacy  | 70 lm/W | ULOR        | 20%    |
|                    |         | Total power | 11 W   |