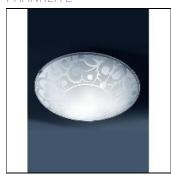

## CF5614 FLUSH CEILING FITTING

FRANKLITE

400mm Circular Flush fitting in opal glass with acid decorative pattern and small chrome finish clasps