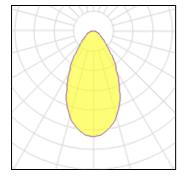

## Light output 1 (integrated)

| Lamp type          | LED      | CCT         | 4000 K |
|--------------------|----------|-------------|--------|
| Nominal lamp power | 72 W     | CRI         | 70     |
| Total flux         | 11650 lm | LOR         | 100%   |
| Luminous efficacy  | 162 lm/W | Total power | 72 W   |