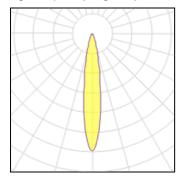

## Light output 1 (integrated)

| Lamp type          | LFD     | CCT         | 2700 K |
|--------------------|---------|-------------|--------|
|                    |         |             | 2.001  |
| Nominal lamp power | 3 W     | CRI         | 90     |
| Total flux         | 125 lm  | LOR         | 100%   |
| Luminous efficacy  | 42 lm/W | Total power | 3 W    |