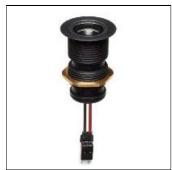

# Product data sheet

BLAZE FLOOR 16 3W 200LM 2700K 1000 2785

SAAS INSTRUMENTS

recessed ground light can be installed outside to accentuate garden plantings, walls, or pillars. The fixture can be installed to illuminate wall surfaces from bottom up all the way to the ceiling. The sleeve that remains above the installation surface does not get hot, so it can be stepped on without worry when installed on a floor surface.

#### Mounting mode

Floor recessed

#### Shape and measurements

Height: 1.85 in Diameter: 1.34 in