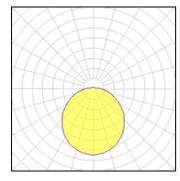

## Light output 1 (integrated)

| Lamp type          | LED      | CCT         | 4000 K |
|--------------------|----------|-------------|--------|
| Nominal lamp power | 19 W     | CRI         | 80     |
| Total flux         | 2150 lm  | LOR         | 100%   |
| Luminous efficacy  | 113 lm/W | ULOR        | 7%     |
|                    |          | Total power | 19 W   |