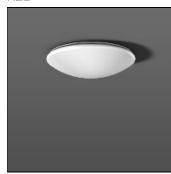

## Product data sheet

FLAT POLYMERO 311518.002.6.76

RZB

Series: FLAT POLYMERO Decorative round surface-mounted luminaire. Base: metal, powder-coated. Diffuser made of plastic (polycarbonate), opal, shockproof. Diffuser fastening: patented push system. Suitable for ceiling mounting, wall (surface). Colour: white Diameter: 460 mm Height: 120 mm Lamp: LED Socket: without socket Colour temperature: 4000K Colour rendering index (CRI): 80 System power: 19 W Rated luminous flux: 2150 Im Luminous efficiency: 113 Im/W Control gear: Converter, dimmable, DALI Protection class: I Type of protection: IP 40

Mounting mode

Ceiling mounted

Shape and measurements

Height: 4.72 in Diameter: 18.11 in

Adjustability

Fixed

Electric

System power: 19 W