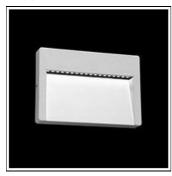

# Product data sheet

HYPERION LED - RUST-RED 527001.9

FLOS

• Slim rectangular luminaire for outdoor installation on wall. • Configuration: die-cast structure. EN AB-47100 alloy (low copper content). • Double layer coating for high resistance to corrosion: The low copper Aluminium alloy is painted with a double coat using powders which are complaint with QUALICOAT standards: a first layer of epoxy powder (with excellent chemical and mechanical resistance) and a second finishing layer of polyester powder (resistant to UV rays and atmospheric agents). The entire painting process of the aluminium fitting starts from components which have been sand-blasted in advance to make the surface more porous and increase the adherence of the paint. Ares effects alkaline and acid washing to clean the surfaces completely, then rinses with demineralised water to remove any residue particles, subsequently a chemical conversion treatment is done to protect against rusting. • Moulded polycarbonate emitting unit and polished aluminium cover fixed by double-sided technical tape (to be ordered separately).