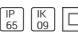

# Product data sheet

HYPERION LED - RUST-RED 527001.9

FLOS







• Slim rectangular luminaire for outdoor installation on wall. • Configuration: die-cast structure. EN AB-47100 alloy (low copper content). • Double layer coating for high resistance to corrosion: The low copper Aluminium alloy is painted with a double coat using powders which are complaint with QUALICOAT standards: a first layer of epoxy powder (with excellent chemical and mechanical resistance) and a second finishing layer of polyester powder (resistant to UV rays and atmospheric agents). The entire painting process of the aluminium fitting starts from components which have been sand-blasted in advance to make the surface more porous and increase the adherence of the paint. Ares effects alkaline and acid washing to clean the surfaces completely, then rinses with demineralised water to