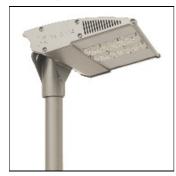

# Product data sheet

FLOODLIGHT 24LED 58W T4000 S30-OPT. AL 67100000401001-67100001401001

TELEVES

Televes

Televes Floodlight is a range of extremely efficient symmetric or asymmetric floodlights that can be used to illuminate large areas. Designed around the latest LED technology. Integrated controls are available as an option, enabling additional energy savings. Model with 24 LEDs 4000K IRC>70 700mA. Maximum input power 58W. IP67. IK10. Class II. Light distribution Flood 30°. System efficacy: Up to 150lm/W. Multi-array optics. Lifetime: L80F10 Up to >100Khrs Ta=25°C. Free adjustable bracket. Aerodynamic design. Body in extruded 6063 T5 aluminum. Excellent thermal management. Vent integrated to prevent moisture and balance atmosphere pressure. Standard finish in RAL9006. AVAILABLE DISTRIBUTIONS • PZ - Asymmetric • Wide Flood 90° • Narrow Flood 60° • Flood 30°

### Mounting mode

Pole integrated

### Shape and measurements

Length: 13.58 in Width: 10.04 in Height: 3.54 in

#### Design

Color of housing: Silver gray