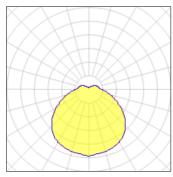

Light output 1

1 x LED Nominal lamp power Lamp flux

Luminous efficacy

CCT

CRI

| 22 W    |
|---------|
| 2452 lm |
| 35 lm/W |
| 2700 K  |
| 80      |

| LOR         | 31%    |
|-------------|--------|
| ULOR        | 5%     |
| Total flux  | 761 lm |
| Total power | 22 W   |
|             |        |