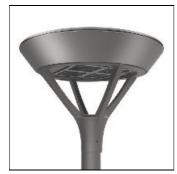

## Product data sheet

MSA MESA LED MSA-SA3A-740-U-RW

Die-cast aluminum housing and door, Lumens packages ranging from 3,000 - 29,000 lumens, Choice of 13 high-efficiency, patented AccuLED Optics™, Base casting slip fits over a standard 3" O.D. tenon, Wall, single and dual-mount configurations available, 10kV/10vkA surge protection standard, LED fixture features a five-year warranty

Mounting mode

Wall mounted

Shape and measurements

Height: 0.39 in Diameter: 6.00 in

Adjustability

Fixed

Electric

System power: 96 W