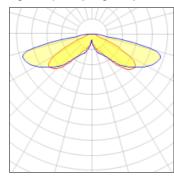

## Light output 1 (integrated)

| Lamp type          | LED      | CCT         | 4000 K |
|--------------------|----------|-------------|--------|
| Nominal lamp power | 96 W     | CRI         | 70     |
| Total flux         | 12046 lm | LOR         | 100%   |
| Luminous efficacy  | 125 lm/W | Total power | 96 W   |