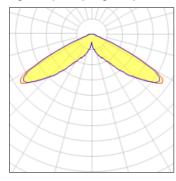

## Light output 1 (integrated)

| Lamp type          | LED      | CCT         | 4000 K |
|--------------------|----------|-------------|--------|
| Nominal lamp power | 129 W    | CRI         | 70     |
| Total flux         | 13801 lm | LOR         | 100%   |
| Luminous efficacy  | 107 lm/W | Total power | 129 W  |