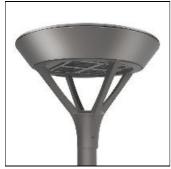

## Product data sheet

MSA MESA LED MSA-SA2D-740-U-5NQ

Die-cast aluminum housing and door, Lumens packages ranging from 3,000 - 29,000 lumens, Choice of 13 high-efficiency, patented AccuLED Optics™, Base casting slip fits over a standard 3" O.D. tenon, Wall, single and dual-mount configurations available, 10kV/10vkA surge protection standard, LED fixture features a five-year warranty

Mounting mode

Wall mounted

Shape and measurements

Height: 0.39 in Diameter: 6.00 in

Adjustability

Fixed

Electric

System power: 129 W