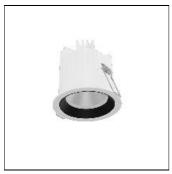

## Product data sheet

MOVA S R RECESSED SPOTLIGHT 495-6210W132W56001

MOLTO LUCE

MOVA S R RECESSED SPOTLIGHT made of aluminium, white, similar to RAL 9016, decor black, high-efficiently vacuum deposited synthetic reflector beam 24°, accessoire: glass, light output direct, without converter, max. 500mA, IP20

Mounting mode

Ceiling recessed

Shape and measurements

Length: 3.15 in Width: 3.15 in Height: 3.35 in

Adjustability

Fixed

Design

Color of housing: White