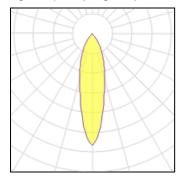

## Product data sheet

MOVA S R RECESSED SPOTLIGHT 495-6210W132W56001

MOLTO LUCE

MOVA S R RECESSED SPOTLIGHT made of aluminium, white, similar to RAL 9016, decor black, high-efficiently vacuum deposited synthetic reflector beam 24°, accessoire: glass, light output direct, without converter, max. 500mA, IP20

## Light output 1 (integrated)

| Lamp type          | LED     | CCT         | 2700 K |
|--------------------|---------|-------------|--------|
| Nominal lamp power | 17 W    | CRI         | 90     |
| Total flux         | 990 lm  | LOR         | 100%   |
| Luminous efficacy  | 58 lm/W | Total power | 17 W   |