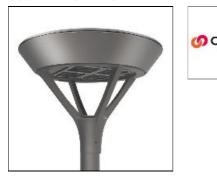

# PMM MESA PMM-E06-LED-E-U-SLR COOPER LIGHTING

Die-cast aluminum housing and door, Lumens packages ranging from 3,000 - 29,000 lumens, Choice of 13 high-efficiency, patented AccuLED Optics<sup>™</sup>, Base casting slip fits over a standard 3" O.D. tenon, Wall, single and dual-mount configurations available, 10kV/10vkA surge protection standard, LED fixture features a five-year warranty