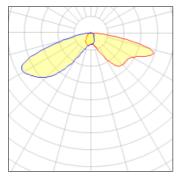

### Light output 1 (integrated)

| Lamp type          | LED      | CCT         | 4000 K  |
|--------------------|----------|-------------|---------|
| Nominal lamp power | 150.5 W  | CRI         | 70      |
| Total flux         | 13360 lm | LOR         | 100%    |
| Luminous efficacy  | 89 lm/W  | Total power | 150.5 W |