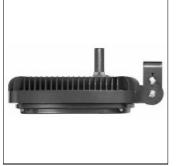

## AREAMASTER LED HIGH BAY 400W AMLED77YBU1

APPLETON (EMERSON EGS)

Areamaster LED Flood/High Bay Series High Bay Mount 400W LED 120-277V, 50/60Hz 3/4" NPT Hub Glass Lens Class I, Division 2, Groups A, B, C, D Class I, Zone 2 AEx nA IIC, Ex nA IIC Type 3R, 4, 4X IP66/67 Suitable for Use in Wet Locations Marine Outside Type (Salt Water) Refer to catalog for additional options

### Mounting mode

Pendant

Shape and measurements

Length: 14.13 in Width: 15.31 in Height: 3.70 in