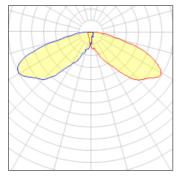

## Light output 1 (integrated)

| Lamp type          | LED     | CCT         | 2700 K |
|--------------------|---------|-------------|--------|
| Nominal lamp power | 96 W    | CRI         | 70     |
| Total flux         | 8404 lm | LOR         | 100%   |
| Luminous efficacy  | 88 lm/W | Total power | 96 W   |