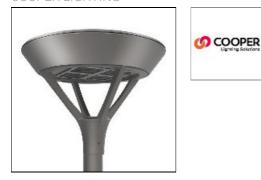

## MSA MESA LED MSA-SA3A-727-U-SLR COOPER LIGHTING

OPER

Die-cast aluminum housing and door, Lumens packages ranging from 3,000 - 29,000 lumens, Choice of 13 high-efficiency, patented AccuLED Optics™, Base casting slip fits over a standard 3" O.D. tenon, Wall, single and dual-mount configurations available, 10kV/10vkA surge protection standard, LED fixture features a five-year warranty