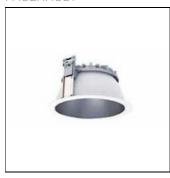

## Product data sheet

PLEIAD G4 165 MATT MEDIUM REC ML 940 73285

**FAGERHULT** 

Installation Recessed mounting in unventilated or ventilated suspended ceilings. Separate driver and installation clip for easy and tool-free installation supplied as standard. An assembly plate must be used when mounting on soft tile ceilings, see accessories. For detailed information, see the installation instructions. Connection Connection in separate driver box. Snap-in terminal block 3x1.5 mmm² (x2), onward connection possible. 5x1.5 mm² (x2) when dimming. Can also be supplied with chassis mounted snap-in connector in the driver where a T-splitter or mains cable and plug are possible. The luminaire body and driver are interconnected with a snap-in connector. Design Luminaire body in cast aluminium. Visible reflector ring in white aluminium (RAL 9003). Reflector Reflector of matt metallised aluminium, white (RAL 9003) or black (RAL 9005) finish. Reflector ring in white aluminium (RAL 9003). Lens of clear acrylic. Miscellaneous The luminaire is supplied with dust protection over the light opening. IP 64 under a suspended ceiling, IP 20 above a suspended ceiling.

Mounting mode

Ceiling recessed

Shape and measurements

Length: 7.21 in Width: 7.21 in Height: 3.85 in

Adjustability

Fixed

Design

Color of housing: Black, White