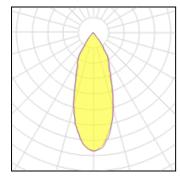

## Light output 1

| 1 x LED            |         |
|--------------------|---------|
| Nominal lamp power | 23.6 W  |
| Lamp flux          | 1943 lm |
| Luminous efficacy  | 62 lm/W |
| CCT                | 2700 K  |

LOR 75%
Total flux 1465 lm
Total power 23.6 W