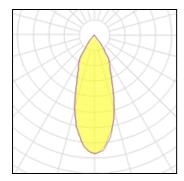

## 1 x LED

CRI

| Nominal lamp power | 11 W    |
|--------------------|---------|
| Lamp flux          | 1065 lm |
| Luminous efficacy  | 73 lm/W |
| CCT                | 2700 K  |
| CRI                | 90      |
|                    |         |

LOR 75%
Total flux 803 lm
Total power 11 W

## 1 x LED

| Nominal lamp power | 16.25 W |
|--------------------|---------|
| Lamp flux          | 1461 lm |
| Luminous efficacy  | 68 lm/W |
| CCT                | 2700 K  |
| CRI                | 90      |

LOR 75%
Total flux 1101 lm
Total power 16.25 W

Mounting mode

Ceiling recessed

Shape and measurements

Height: 0.20 in Diameter: 4.53 in

Adjustability

Fixed

Electric