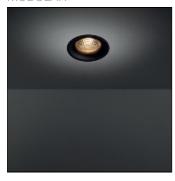

## Product data sheet

SMART CAKE 115 IP54 LED GE 2700K FLOOD BLACK STRUC 12742332

MODULAR

Smart lighting family Smart Cake, Smart Lotis and Smart Kup form a new generation of spotlights which combine technical ingenuity with timeless design. This family's styling is based on our most popular designs. In concrete terms, the fittings consist of a module which can be combined with one of three trims to suit your requirements. The new spotlights can be combined with Smart Mask or Smart surface box to form the perfect solution for any interior. What you get is a LED module with a different finish. The light flows over the edges of the Smart Cake like its bigger sister.

LOR 75%
Total flux 1101 lm
Total power 16.25 W

Mounting mode

Ceiling recessed

Shape and measurements

Height: 0.20 in Diameter: 4.53 in

Adjustability

Fixed

Electric