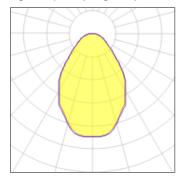

## Light output 1 (integrated)

| Lamp type          | LED      | CCT         | 3000 K |
|--------------------|----------|-------------|--------|
| Nominal lamp power | 6.9 W    | CRI         | 80     |
| Total flux         | 720 lm   | LOR         | 100%   |
| Luminous efficacy  | 104 lm/W | Total power | 6.9 W  |