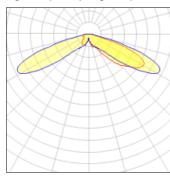

## Light output 1 (integrated)

| Lamp type          | LED      | CCT         | 3000 K |
|--------------------|----------|-------------|--------|
| Nominal lamp power | 129 W    | CRI         | 80     |
| Total flux         | 10867 lm | LOR         | 100%   |
| Luminous efficacy  | 84 lm/W  | Total power | 129 W  |