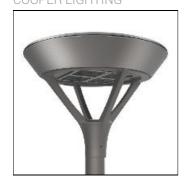

## Product data sheet

PMM MESA PMM-SA2D-830-U-T4W COOPER LIGHTING

Die-cast aluminum housing and door, Lumens packages ranging from 3,000 - 29,000 lumens, Choice of 13 high-efficiency, patented AccuLED Optics™, Base casting slip fits over a standard 3" O.D. tenon, Wall, single and dual-mount configurations available, 10kV/10vkA surge protection standard, LED fixture features a five-year warranty