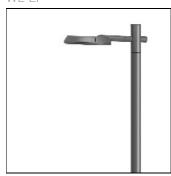

# Product data sheet

RFL530-SE [S65] IP66:LED-12/12W/3K 111-0459

WE-EF

IP66, Class I. IK07. Marine-grade, die-cast aluminium alloy. 5CE superior corrosion protection including PCS hardware. Silicone CCG® Controlled Compression Gasket. Non-reflecting safety glass lens, hinged with safety switch. Integral EC electronic converter in thermally separated compartment. CAD-optimised optics for superior illumination and glare control. OLC® One LED Concept. Factory installed LED circuit board. The luminaire is factory-sealed and does not need to be opened during installation.

## Mounting mode

Pole integrated

## Shape and measurements

Height: 3.15 in Diameter: 18.11 in Weight: 9.3 kg