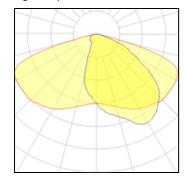

#### Light output 1

| 12 x LED | ) |
|----------|---|
|----------|---|

| Nominal lamp power | I VV     |
|--------------------|----------|
| Lamp flux          | 155 lm   |
| Luminous efficacy  | 124 lm/W |
| CCT                | 3000 K   |
| CRI                | 80       |

LOR 93% Total flux 1726 lm Total power 13.9 W