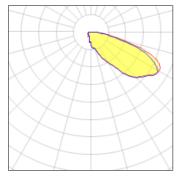

## Light output 1 (integrated)

| Lamp type          | LED     | CCT         | 4000 K |
|--------------------|---------|-------------|--------|
| Nominal lamp power | 44 W    | CRI         | 70     |
| Total flux         | 4338 lm | LOR         | 100%   |
| Luminous efficacy  | 99 lm/W | Total power | 44 W   |