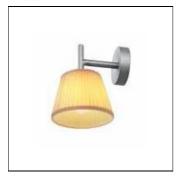

## Product data sheet

ROMEO BABE SOFT W F6260007A

FLOS

Wall sconce providing diffused lighting. Acid-etched pressed borosilicate glass internal diffuser. Plissé cloth shade. Gray painted die-cast aluminum diffuser and lamp support. Gray painted, injection-molded polycarbo-nate wall fitting and rose. Net weight 0,4 kg.

Mounting mode

Wall mounted

Shape and measurements

Length: 4.33 in Width: 6.10 in

Height: 6.85 in

Adjustability

Fixed

Electric