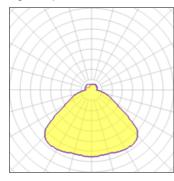

## 1 x Halogen low voltage lamp without reflector

| Nominal lamp power | 40 W   | Socket      | G9     |
|--------------------|--------|-------------|--------|
| Lamp flux          | 460 lm | LOR         | 53%    |
| Luminous efficacy  | 6 lm/W | ULOR        | 8%     |
| CCT                | 2900 K | Total flux  | 244 lm |
| CRI                | 95     | Total power | 40 W   |