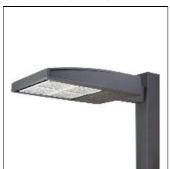

## Product data sheet

GAN GALLEON AREA/ROADWAY LUMINAIRE GAN-SA3C-722-U-SLR

**COOPER LIGHTING** 

IP 47

Choice of 16 high-efficiency, patented AccuLED Optics™, Lumen packages range from 4,200 - 80,800 (34W - 640W), Available in 2200K, 2700K, 3000K, 3500K, 4000K, 5000K or 5700K CCT, -40°C to 40°C operating range, optional 50°C high ambient, 120-277V 50/60Hz, 347V 60Hz or 480V 60Hz operation, IP66 rated housing and light square, 3G vibration rated, Pole, mast-arm or wall-mounted configurations, Fiveyear warranty

Mounting mode

Pole top mounted

Shape and measurements

Length: 30.00 in Width: 12.00 in Height: 0.39 in

Adjustability

Fixed

Electric

System power: 166 W