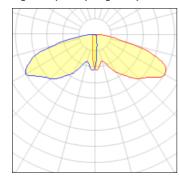

## Light output 1 (integrated)

| Lamp type          | LED      | CCT         | 2200 K |
|--------------------|----------|-------------|--------|
| Nominal lamp power | 166 W    | CRI         | 70     |
| Total flux         | 13950 lm | LOR         | 100%   |
| Luminous efficacy  | 84 lm/W  | Total power | 166 W  |