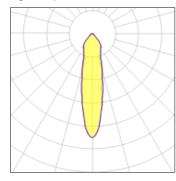

## Light output 1

| 1 x LED            |         |
|--------------------|---------|
| Nominal lamp power | 11 W    |
| Lamp flux          | 1065 lm |
| Luminous efficacy  | 61 lm/W |
| CCT                | 2700 K  |
| CRI                | 90      |

| LOR         | 74%    |
|-------------|--------|
| Total flux  | 791 lm |
| Total power | 13 W   |
|             |        |

Mounting mode

Ceiling mounted, Pendant

Shape and measurements

Length: 3.07 in Width: 3.07 in Height: 4.29 in