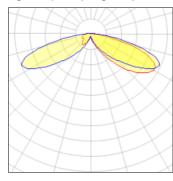

## Light output 1 (integrated)

| Lamp type          | LED     | CCT         | 2200 K |
|--------------------|---------|-------------|--------|
| Nominal lamp power | 40 W    | CRI         | 70     |
| Total flux         | 3465 lm | LOR         | 100%   |
| Luminous efficacy  | 87 lm/W | ULOR        | 4%     |
|                    |         | Total power | 40 W   |