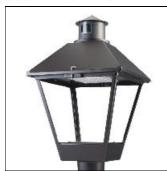

## Product data sheet

LXF/LXT LEXINGTON HID/LED LXF.LXT-PA1-40-722-U-T4W-TL

COOPER LIGHTING

Aluminum housing, top, and base, Greater than 98% life at 60,000 hours ( $40^{\circ}$ C) (LED), Up to 140 lumens per watt, Lumen packages ranging from 2,000 – 11,000 lumens, Self-aligning pole-top fitter fits 2-3/8" and 3" O.D. tenons, Optional NEMA photocontrol receptacle, Five-year warranty (LED)

Mounting mode

Pole top mounted

Shape and measurements

Height: 10.00 in Diameter: 14.00 in

Adjustability

Fixed

Electric

System power: 40 W