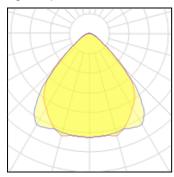

# Product data sheet

VISIO PRO - 186W - 2000MM - AREA BROAD VP186LAB

THORLUX LIGHTING

The Visio Pro is rated IP66 and provides up to 54,830 lumens. The high IP rating, IK rating and excellent thermal performance make it perfect for arduous environments. Available with four distribution options offering solutions for a range of mounting heights, spaces and applications. Extremely long life extends maintenance intervals. A low profile design coupled with external installation points and flying lead allow for fast installation. SMARTSCAN versions have a unique sensor that can be optimised for use up to 18m, maintaining excellent occupancy detection. SmartScan "wireless" versions eliminate the requirement for control cabling often associated with retro-fit installations. Applications: Cold stores, general industrial areas, manufacturing, leisure centres, high level racking aisles, food manufacturing

Light output 1

1 x LED Nominal lamp power Lamp flux Luminous efficacy CCT CRI

186 W 29740 lm 152 lm/W 4000 K 80 LOR Total flux Total power 100% 29740 lm 196 W