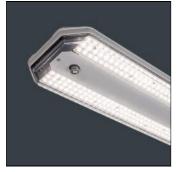

# Product data sheet

VISIO PRO - 186W - 2000MM - AREA BROAD VP186LAB

THORLUX LIGHTING

The Visio Pro is rated IP66 and provides up to 54,830 lumens. The high IP rating, IK rating and excellent thermal performance make it perfect for arduous environments. Available with four distribution options offering solutions for a range of mounting heights, spaces and applications. Extremely long life extends maintenance intervals. A low profile design coupled with external installation points and flying lead allow for fast installation. SMARTSCAN versions have a unique sensor that can be optimised for use up to 18m, maintaining excellent occupancy detection. SmartScan "wireless" versions eliminate the requirement for control cabling often associated with retro-fit installations. Applications: Cold stores, general industrial areas, manufacturing, leisure centres, high level racking aisles, food manufacturing

#### Shape and measurements

Length: 75.24 in Width: 8.94 in Height: 1.77 in