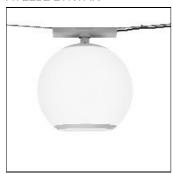

# Product data sheet

HALO 600 SUSPENDED - 53W LED 830 - LM1, 6000 LM - ALUMINIUM GREY L8222-C119X

ATELJÉ LYKTAN

For more information about the products please visit our website www.ateljelyktan.se

## Shape and measurements

Length: 23.62 in Width: 23.62 in Height: 25.43 in