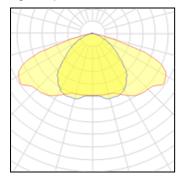

## Light output 1

| I X LED            |
|--------------------|
| Nominal lamp power |
| Lamp flux          |
| Luminous efficacy  |
| CCT                |
| CRI                |

| 53 W     |
|----------|
| 6080 lm  |
| 115 lm/W |
| 3000 K   |
| 80       |

| LOR         |  |
|-------------|--|
| Total flux  |  |
| Total power |  |

100% 6080 lm 53 W