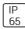

# Product data sheet

HALO 600 SUSPENDED - 53W LED 830 - LM1, 6000 LM - ALUMINIUM GREY L8222-C119X

ATELJÉ LYKTAN







For more information about the products please visit our website www.ateljelyktan.se

## Light output 1



| I X LED            |
|--------------------|
| Nominal lamp power |
| Lamp flux          |
| Luminous efficacy  |
| CCT                |
| CRI                |

| 53 W     |
|----------|
| 6080 lm  |
| 115 lm/W |
| 3000 K   |
| 80       |

| LOR         |  |
|-------------|--|
| Total flux  |  |
| Total power |  |

100% 6080 lm 53 W

## Mounting mode

Standing / Bollard

## Shape and measurements

Length: 23.62 in Width: 23.62 in Height: 25.43 in

### Adjustability

Fixed

## Electric

System power: 53 W

## Protection

IP: 65