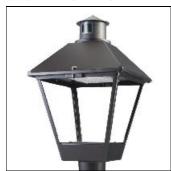

## Product data sheet

LXF/LXT LEXINGTON HID/LED LXF.LXT-PA1-40-830-U-T2R-TL

COOPER LIGHTING

Aluminum housing, top, and base, Greater than 98% life at 60,000 hours ( $40^{\circ}$ C) (LED), Up to 140 lumens per watt, Lumen packages ranging from 2,000 – 11,000 lumens, Self-aligning pole-top fitter fits 2-3/8" and 3" O.D. tenons, Optional NEMA photocontrol receptacle, Five-year warranty (LED)

Mounting mode

Pole top mounted

Shape and measurements

Height: 10.00 in Diameter: 14.00 in

Adjustability

Fixed

Electric

System power: 40 W