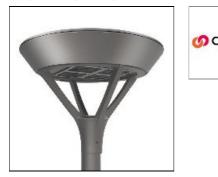

# PMM MESA PMM-SA1A-730-U-T4W COOPER LIGHTING

Die-cast aluminum housing and door, Lumens packages ranging from 3,000 - 29,000 lumens, Choice of 13 high-efficiency, patented AccuLED Optics<sup>™</sup>, Base casting slip fits over a standard 3" O.D. tenon, Wall, single and dual-mount configurations available, 10kV/10vkA surge protection standard, LED fixture features a five-year warranty