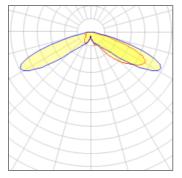

## Light output 1 (integrated)

| Lamp type          | LED      | CCT         | 3000 K |
|--------------------|----------|-------------|--------|
| Nominal lamp power | 34 W     | CRI         | 70     |
| Total flux         | 3732 lm  | LOR         | 100%   |
| Luminous efficacy  | 110 lm/W | Total power | 34 W   |