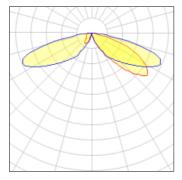

## Light output 1 (integrated)

| Lamp type          | LED      | CCT         | 5700 K |
|--------------------|----------|-------------|--------|
| Nominal lamp power | 31 W     | CRI         | 70     |
| Total flux         | 3927 lm  | LOR         | 100%   |
| Luminous efficacy  | 127 lm/W | Total power | 31 W   |