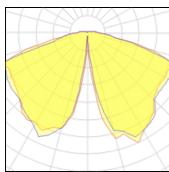

| 70 W    | Socket                       | G12                                              |
|---------|------------------------------|--------------------------------------------------|
| 6600 lm | LOR                          | 73%                                              |
| 94 lm/W | ULOR                         | 3%                                               |
| 3000 K  | Total flux                   | 4819 lm                                          |
| 88      | Total power                  | 83 W                                             |
|         | 6600 lm<br>94 lm/W<br>3000 K | 6600 lm LOR<br>94 lm/W ULOR<br>3000 K Total flux |