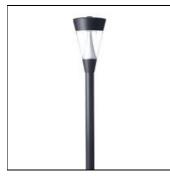

# Product data sheet

CONE 3 - POLE TOP LIGHT 7211-0-3-752-XX

UNILAMP

Description CONE is as its name suggests, a series of cone-shaped pole top and wall mounted luminaires with shielded light source. The recommended mounting height is between 3 – 4 metes. CONE2 is assembled with a glare suppression opal polymer which gives a wide light distribution. To avoid discolouration of the lens we have used a high quality PMMA clear cover. Recommended uses are in gardens, parks, residential areas, squares and public spaces. Aluminium pole, galvanized steel pole and anchor unit for concrete foundation are also available. Specification • Designed, Manufactured and Tested according to IEC 60598-1, IEC 60598-2-1 and VDE regulations. • LM6 Die-Cast Aluminium, Cast Aluminium alloy and Extruded Aluminium body. • Stainless steel screws. • Nano Ceramic surface conversion. • Double layer coating. • PMMA cover. • Post-cured silicone gasket. • High quality LED module and driver. • GFR PA6.6 Terminal block. • Weather proof grommet(Wall Light) or M20 cable gland(Pole Light). • Pole light pre-wired with outdoor cable. • Installation work has to be carried on according to the enclosed product manual.

#### Mounting mode

Pole top mounted

## Shape and measurements

Length: 15.03 in Width: 15.03 in Height: 25.35 in