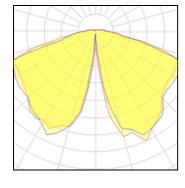

#### Light output 1

| 1 x Metal halide lamp |         |             |         |
|-----------------------|---------|-------------|---------|
| Nominal lamp power    | 70 W    | Socket      | G12     |
| Lamp flux             | 6600 lm | LOR         | 73%     |
| Luminous efficacy     | 94 lm/W | ULOR        | 3%      |
| CCT                   | 4000 K  | Total flux  | 4819 lm |
| CRI                   | 94      | Total power | 83 W    |