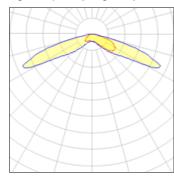

## Light output 1 (integrated)

| Lamp type          | LED      | CCT         | 3000 K  |
|--------------------|----------|-------------|---------|
| Nominal lamp power | 150.5 W  | CRI         | 80      |
| Total flux         | 12585 lm | LOR         | 100%    |
| Luminous efficacy  | 84 lm/W  | Total power | 150.5 W |