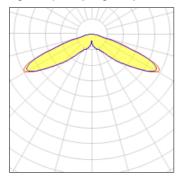

## Light output 1 (integrated)

| Lamp type          | LED      | CCT         | 5000 K |
|--------------------|----------|-------------|--------|
| Nominal lamp power | 171 W    | CRI         | 70     |
| Total flux         | 20927 lm | LOR         | 100%   |
| Luminous efficacy  | 122 lm/W | Total power | 171 W  |

Mounting mode

Wall mounted

Shape and measurements

Height: 0.39 in Diameter: 6.00 in

Adjustability

Fixed

Electric

System power: 171 W