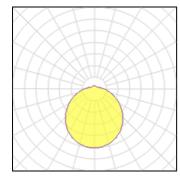

## Light output 1 (integrated)

| Lamp type          | LED      | CCT         | 4000 K |
|--------------------|----------|-------------|--------|
| Nominal lamp power | 18 W     | CRI         | 80     |
| Total flux         | 1850 lm  | LOR         | 100%   |
| Luminous efficacy  | 103 lm/W | ULOR        | 12%    |
|                    |          | Total power | 18 W   |