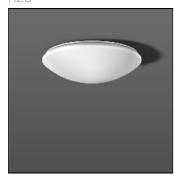

## Product data sheet

FLAT POLYMERO 311594.002.1.76

RZB

Series: FLAT POLYMERO Decorative round surface-mounted luminaire. Base: metal, powder-coated. Diffuser made of non-yellowing plastic (PMMA), opal. Diffuser fastening: patented push system. Suitable for ceiling mounting, wall (surface). Colour: white Diameter: 515 mm Height: 150 mm Lamp: LED Socket: without socket Colour temperature: 4000K Colour rendering index (CRI): 80 System power: 18 W Rated luminous flux: 1850 Im Luminous efficiency: 103 Im/W Control gear: Converter, dimmable, DALI Protection class: I Type of protection: IP 40

Mounting mode

Ceiling mounted

Shape and measurements

Height: 5.91 in Diameter: 20.28 in

Adjustability

Fixed

Electric

System power: 18 W