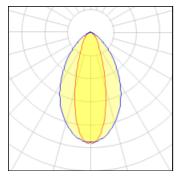

## Light output 1 (integrated)

| Lamp type          | LED      | CCT         | 4000 K |
|--------------------|----------|-------------|--------|
| Nominal lamp power | 200 W    | CRI         | 80     |
| Total flux         | 19996 lm | LOR         | 100%   |
| Luminous efficacy  | 100 lm/W | Total power | 200 W  |