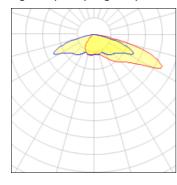

## Light output 1 (integrated)

| Lamp type          | LED      | CCT         | 3000 K |
|--------------------|----------|-------------|--------|
| Nominal lamp power | 75.2 W   | CRI         | 75     |
| Total flux         | 8816 lm  | LOR         | 100%   |
| Luminous efficacy  | 117 lm/W | Total power | 75.2 W |