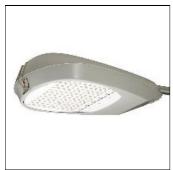

## Product data sheet

RL LED ROADWAY LARGE CUTOFF COBRAHEAD LDRL-T4-E03-E

**COOPER LIGHTING** 

Die-cast aluminum housing and door with stainless steel bail latch, Optical design creates consistent distribution and scalability, Choice of 12 high-efficiency, patented AccuLED Optics™, Standard in 4000K (+/- 275K) CCT and nominal 70 CRI, IP66 Rated LightBARs, Suitable for operation in -40°C to 40°C ambient environments, 120-277V 50/60Hz, 347V 60Hz or 480V 60Hz operation, Proprietary circuit module withstands 10kV of transient line surge, Five-year warranty