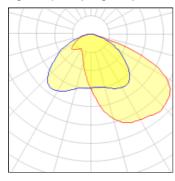

# Product data sheet

STEAMER STREET AND AREA LUMINAIRES SE-90022-T4-W40

LIGMAN









- Lamp LED - CRI Ra > 80 - MacAdam Ellipse 3 SDCM - Colour 3000K , 4000K - Die-cast aluminium housing pre-treated before powder coating ensuring high corrosion resistance - Stainless steel fasteners in grade 316 - Durable silicone rubber gasket - Clear toughened glass - Surge protection 10 kV

## Light output 1 (integrated)



| Lamp type          | LED      | CCT         | 4032 K |
|--------------------|----------|-------------|--------|
| Nominal lamp power | 104 W    | CRI         | 80     |
| Total flux         | 13644 lm | LOR         | 100%   |
| Luminous efficacy  | 131 lm/W | Total power | 104 W  |

#### Mounting mode

Wall mounted

### Shape and measurements

Height: 3.94 in Diameter: 17.72 in Weight: 11.2 kg

## Adjustability

Free

#### Design

Color of housing: Black, White, Silver gray

### Glare protection

Glare protection: UGR < 19

#### Electric

System power: 104 W Voltage: 230 V AC Ballast: ECG

Controller: Dimmable 1..10V, DALI

Appliance Class: I

## Protection

IP: 66 IK: 08

Surface temperature: 40°C