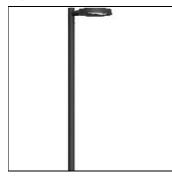

#### Mounting mode

Wall mounted

### Shape and measurements

Height: 3.94 in Diameter: 17.72 in Weight: 11.2 kg

## Adjustability

Free